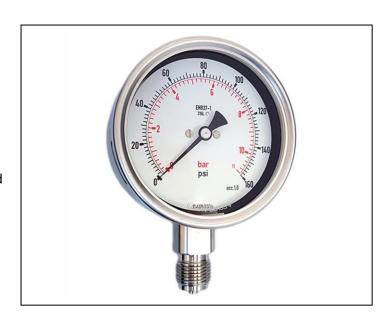

#### Description

A range of high quality, industrial, all Stainless Steel pressure gauges with class 1 accuracy.

This range of pressure gauges has a bottom or back entry ½" BSPP process connection with all 316L Stainless steel wetted parts.

The 100mm dial has a 304 stainless steel case with laminated safety glass, a bayonet type bezel and is supplied dry as standard. With optional Glycerine filled case for applications where vibration exists.

Available in pressure ranges from -1 to 700 bar (-30"Hg to 0-10000 PSI) including vacuum and compound.

The instrument is suitable for use in gaseous and liquid media in most general industrial applications.

#### **Specification**

| Product            | 100mm Pressure Dial Gauge          |
|--------------------|------------------------------------|
| Accuracy           | EN837-1 Class 1.0 (±1.0% FSD)      |
| Connection         | ½" BSP Parallel                    |
| Dial               | 100mm 304 St/St bayonet type bezel |
| Pressure Range(s)  | -1 to 700 bar                      |
| Material           | 316 St/St wetted parts             |
| Ingress Protection | IP65                               |
| Operating Temp     | -20 to +60 °C                      |
| Window             | Laminated safety glass             |
| Part Number        | RCH100                             |